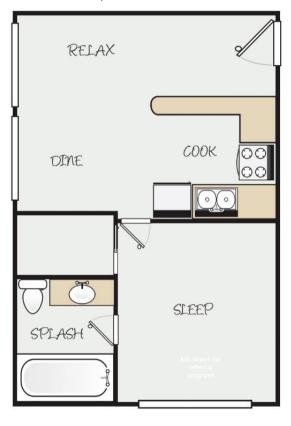

#### Standard 1 Bedroom

Starting at \$

Square Feet

SLEEP

RELAX

COOK
SPLASH
OO
SPLASH