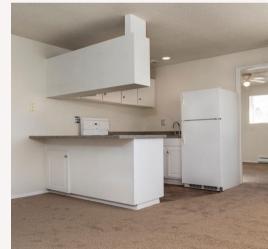

### **Apartment Features:**

- Energy Efficient Windows and Wood Plank Flooring
- Interior Storage with "Built-In" Organizers and Pantries Available
- Cozy Kitchen with Whiteon-White Appliances
- Easy-to-Clean White Cabinetry