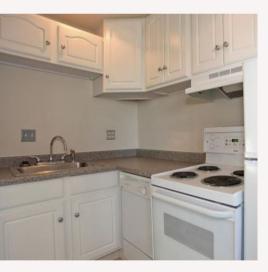

### **Apartment Features:**

- Energy Efficient Windows and Wood Plank Flooring
- Interior Storage with "Built-In" Organizers and Pantries Available
- Cozy Kitchen with Whiteon-White Appliances
- Easy-to-Clean White Cabinetry